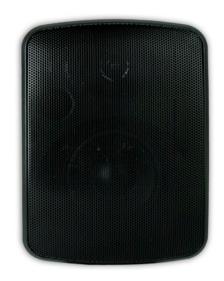

## **ASW45.2**

Minimum proportions, maximum waterproof protection. As the latest addition to the line, this is what the ASW45.2 represents within the waterproof products category. Designed using the newest acoustic technology, this speaker is amazingly powerful yet discreet thanks to its modest dimensions. The unique curved shape produces a clear, warm sound performance. Thanks to the indoor-outdoor switch, this speaker provides pure musical enjoyment, outdoors (terrace, garden, etc.) as well as indoors (sauna, bathroom, swimming pool).

## TECHNICAL SPECIFICATIONS

| range                  | <30m <sup>2</sup>       |
|------------------------|-------------------------|
| sound quality          | allround                |
| system                 | 2-way                   |
| woofer                 | 3.5" polymica cone      |
| tweeter                | 0.5" PEI dome neodymium |
| bass reflex            | yes                     |
| magnetic shielded      | NO                      |
| amp power              | 10 - 80W (recommended)  |
| sensibility            | 86dB                    |
| impedance              | 8Ω                      |
| frequency range        | 95Hz - 20kHz            |
| dimensions (h x w x d) | 200 x 150 x 110mm       |
| weight / piece         | 1.35kg                  |
| housing                | ABS                     |
| colour                 | white / black           |
| extra                  | complete with bracket   |
|                        | waterproof              |