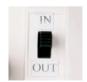

## **ASW45.2**

Minimum proportions, maximum waterproof protection. As the latest addition to the line, this is what the ASW45.2 represents within the waterproof products category. Designed using the newest acoustic technology, this speaker is amazingly powerful yet discreet thanks to its modest dimensions. The unique curved shape produces a clear, warm sound performance. Thanks to the indoor-outdoor switch, this speaker provides pure musical enjoyment, outdoors (terrace, garden, etc.) as well as indoors (sauna, bathroom, swimming pool).

indoor-outdoor switch