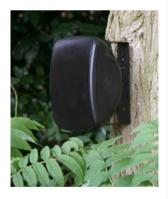

## **ASW45.2**

Minimum proportions, maximum waterproof protection. As the latest addition to the line, this is what the ASW45.2 represents within the waterproof products category. Designed using the newest acoustic technology, this speaker is amazingly powerful yet discreet thanks to its modest dimensions. The unique curved shape produces a clear, warm sound performance. Thanks to the indoor-outdoor switch, this speaker provides pure musical enjoyment, outdoors (terrace, garden, etc.) as well as indoors (sauna, bathroom, swimming pool).

Although you'll usually find the ASW45.2 on a terrace, it can provide background music for the entire garden, summer and winter