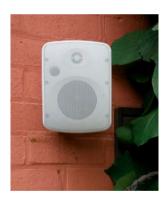

## **ASW65.2**

The ASW65.2 is one of the greats among the waterproof loudspeakers. It incorporates the newest acoustic technology and is amazingly powerful yet discreet. The unique curved shape produces clear, warm sound performance. Thanks to the indoor-outdoor switch, this speaker provides pure musical enjoyment, outdoors as well as indoors. In addition, the bass reflex may be hermetically sealed using the tube supplied.

The ASW65.2 is no softie though. Larger terraces, a swimming pool, ... they're all right up its street.

COLOURS white / black