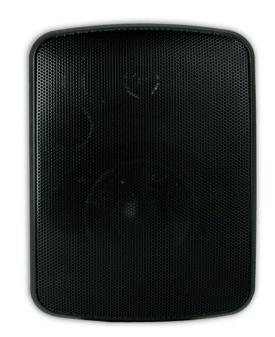

The ASW65.2 is no softie though. Larger terraces, a swimming pool, ... they're all right up its street.

COLOURS white / black

## TECHNICAL SPECIFICATIONS

| range                  | <50m <sup>2</sup>       |
|------------------------|-------------------------|
| sound quality          | warm                    |
| system                 | 2-way                   |
| woofer                 | 6.5" polymica cone      |
| tweeter                | 1" PEI dome neodymium   |
| bass reflex            | yes                     |
| magnetic shielded      | yes                     |
| amp power              | 20 - 140W (recommended) |
| sensibility            | 87dB                    |
| impedance              | 8Ω                      |
| frequency range        | 43Hz - 20kHz            |
| dimensions (h x w x d) | 310 x 240 x 180mm       |
| weight / piece         | 3.13kg                  |
| housing                | ABS                     |
| colour                 | white / black           |
| extra                  | complete with bracket   |
|                        | waterproof              |