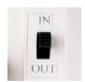

## **ASW65.2**

The ASW65.2 is one of the greats among the waterproof loudspeakers. It incorporates the newest acoustic technology and is amazingly powerful yet discreet. The unique curved shape produces clear, warm sound performance. Thanks to the indoor-outdoor switch, this speaker provides pure musical enjoyment, outdoors as well as indoors. In addition, the bass reflex may be hermetically sealed using the tube supplied.

indoor-outdoor switch